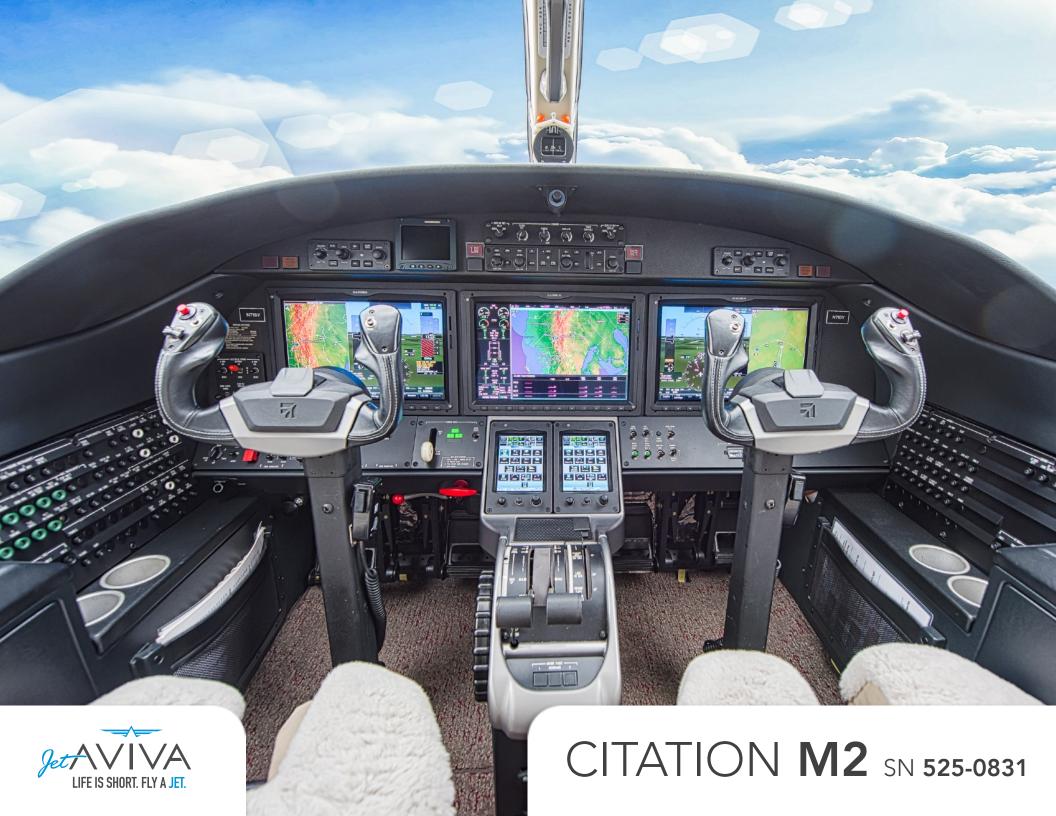

## **AVIONICS:**

Garmin G3000 Integrated Avionics Suite
Three (3) 14" Flight Displays w/ Synthetic Vision
Dual Garmin GPS/WAAS/EGNOS
TCAS-I Traffic Awareness System
DME Receiver
TAWS Class-A Terrain Alerting with windshear detection
Dual GTX-3000 Diversity transpoders w/ ADS-B out
Garmin GWX-70 Weather Radar
XM Graphical Weather Satellite Datalink
WX-1000E Stormscope
Garmin GDR-66 VHF Datalink
Link 20000+ CPDLC
Alt-4000 Radio Altimeter
C406-N Emergency Locater Transmitter