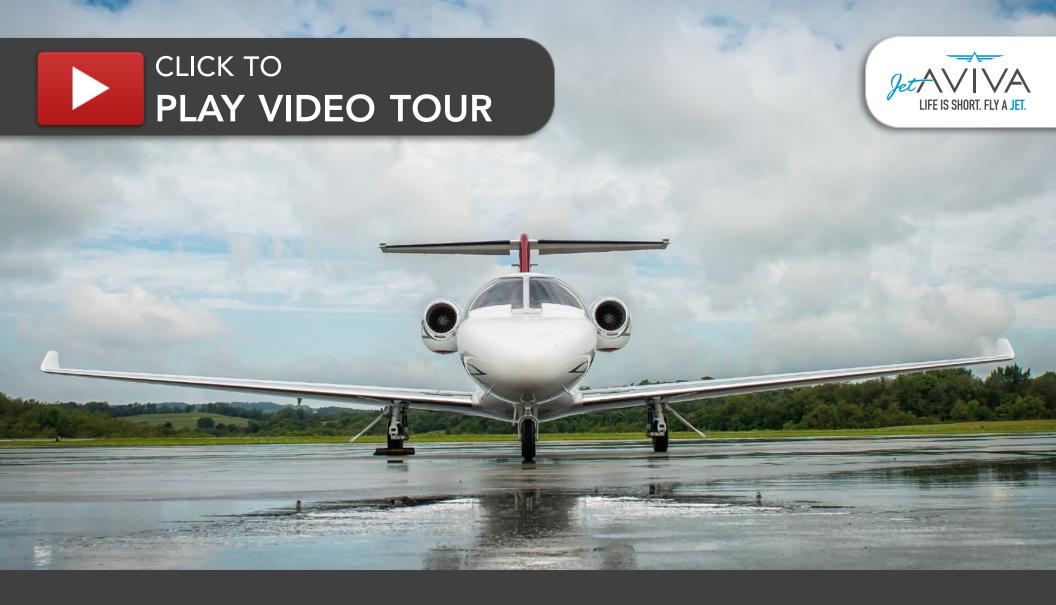

# CITATION M2

SN **525-0831** 

YEAR & MODEL: 2014 CITATION M2

**SERIAL NUMBER: 525-0831** 

**REGISTRATION: N71SY** 

**AIRFRAME TT: 826 SNEW** 

**ENGINE TT: 826 / 826 TT SNEW** 

**LOCATION: PENNSYLVANIA, USA** 