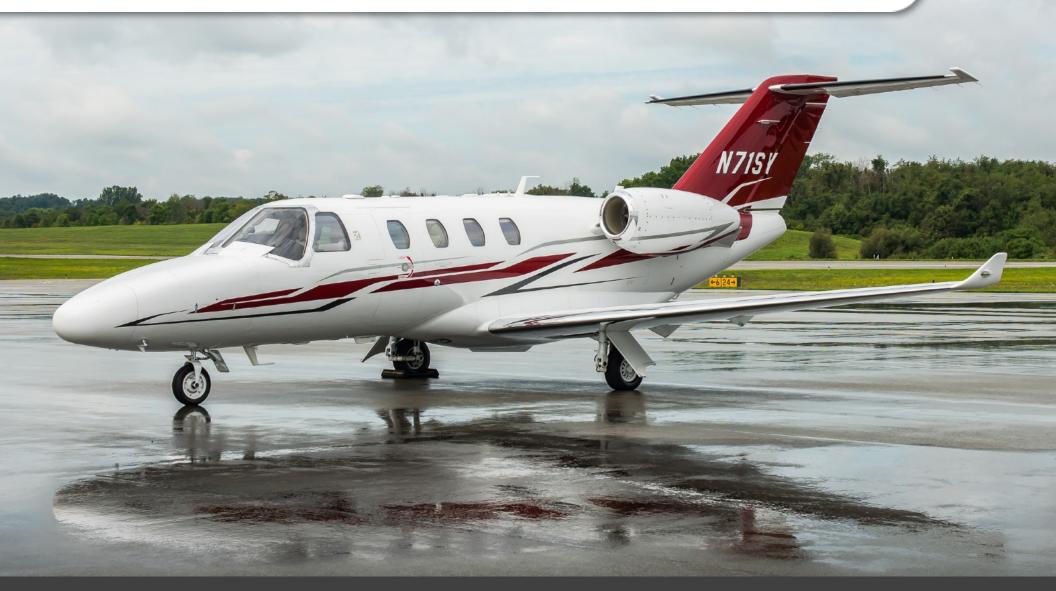

# CITATION M2

SN **525-0831** 

YEAR & MODEL: 2014 CITATION M2

**SERIAL NUMBER: 525-0831** 

**REGISTRATION: N71SY** 

**AIRFRAME TT: 826 SNEW** 

**ENGINE TT: 826 / 826 TT SNEW** 

**LOCATION: PENNSYLVANIA, USA** 