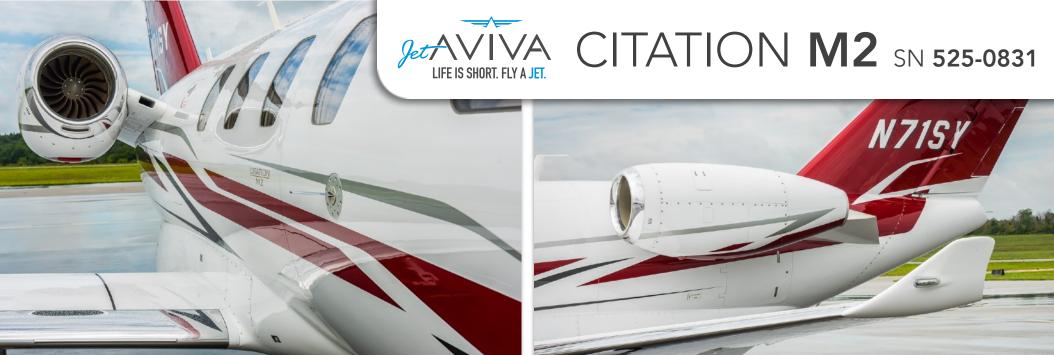

# CITATION M2

SN **525-0831** 

YEAR & MODEL: 2014 CITATION M2

**SERIAL NUMBER: 525-0831** 

**REGISTRATION: N71SY** 

**AIRFRAME TT: 826 SNEW** 

**ENGINE TT: 826 / 826 TT SNEW** 

**LOCATION: PENNSYLVANIA, USA** 

## **EXTERIOR & PAINT:**

Overall Matterhorn White with Coral Red Pearl
Slate Gray and Aztec Silver Metallic accent stripes
Annual Permaguard treatment accomplished by Citation Service Center ICT