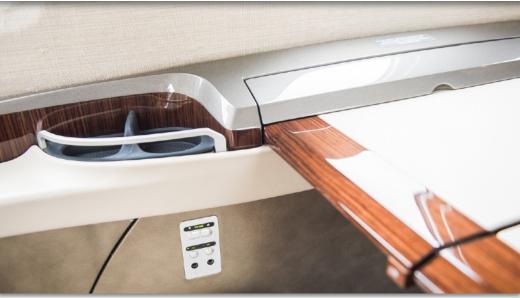

# **INTERIOR & CABIN:**

Six (6) Passenger Pearl Interior
Classic Ivory and Stone leathers
High Gloss woodwork throughout
Upgraded cabin carpet June 2017
Forward refreshment center
Aft belted lavatory
Airstair cabin entry step