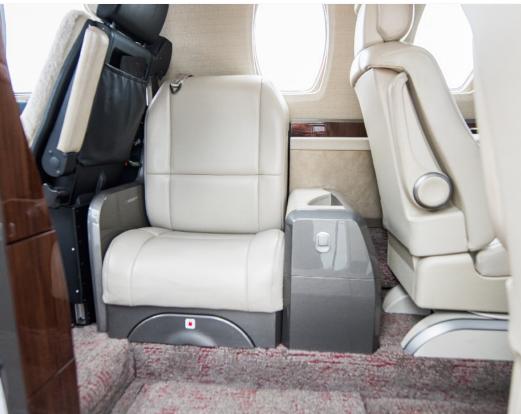

# **INTERIOR & CABIN:**

Six (6) Passenger Pearl Interior
Classic Ivory and Stone leathers
High Gloss woodwork throughout
Upgraded cabin carpet June 2017
Forward refreshment center
Aft belted lavatory
Airstair cabin entry step