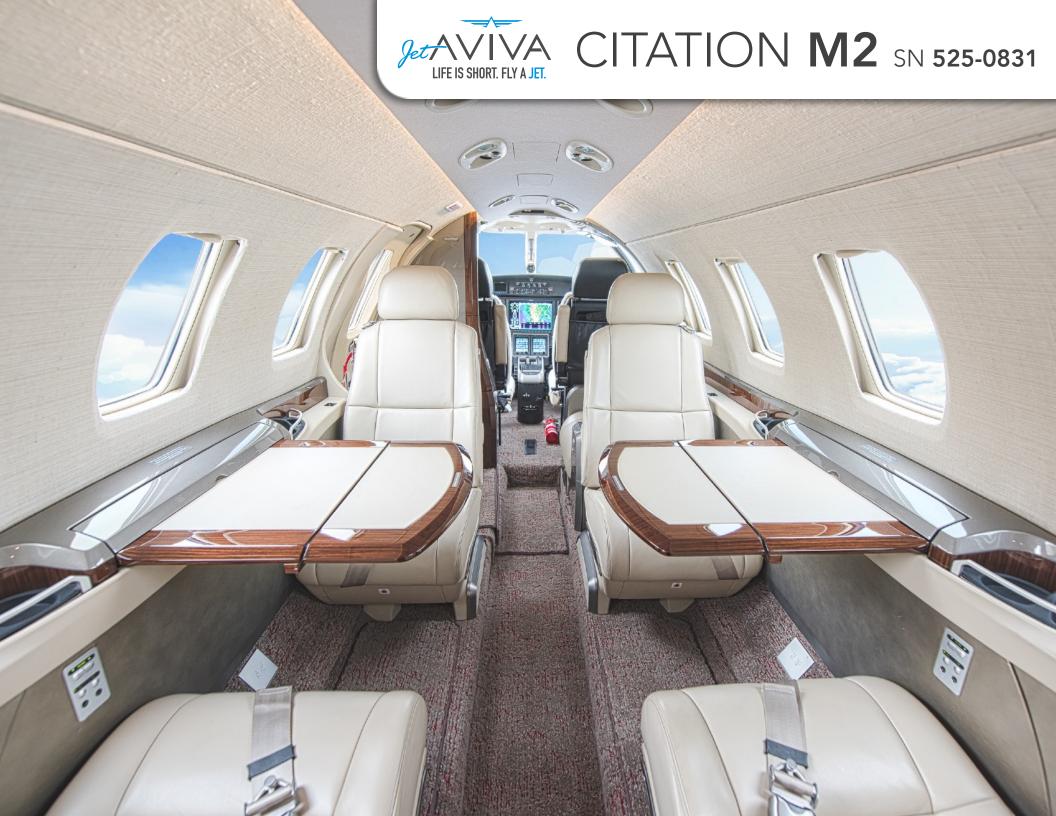

# **INTERIOR & CABIN:**

Six (6) Passenger Pearl Interior
Classic Ivory and Stone leathers
High Gloss woodwork throughout
Upgraded cabin carpet June 2017
Forward refreshment center
Aft belted lavatory
Airstair cabin entry step