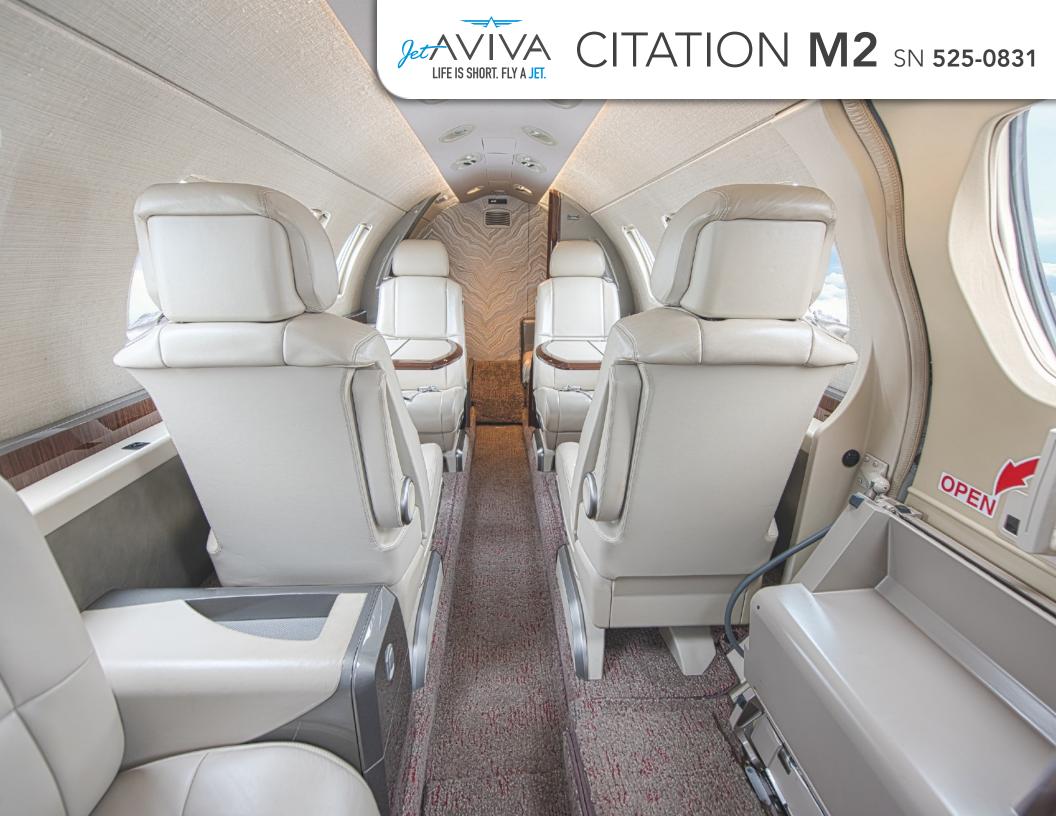

# **INTERIOR & CABIN:**

Six (6) Passenger Pearl Interior
Classic Ivory and Stone leathers
High Gloss woodwork throughout
Upgraded cabin carpet June 2017
Forward refreshment center
Aft belted lavatory
Airstair cabin entry step