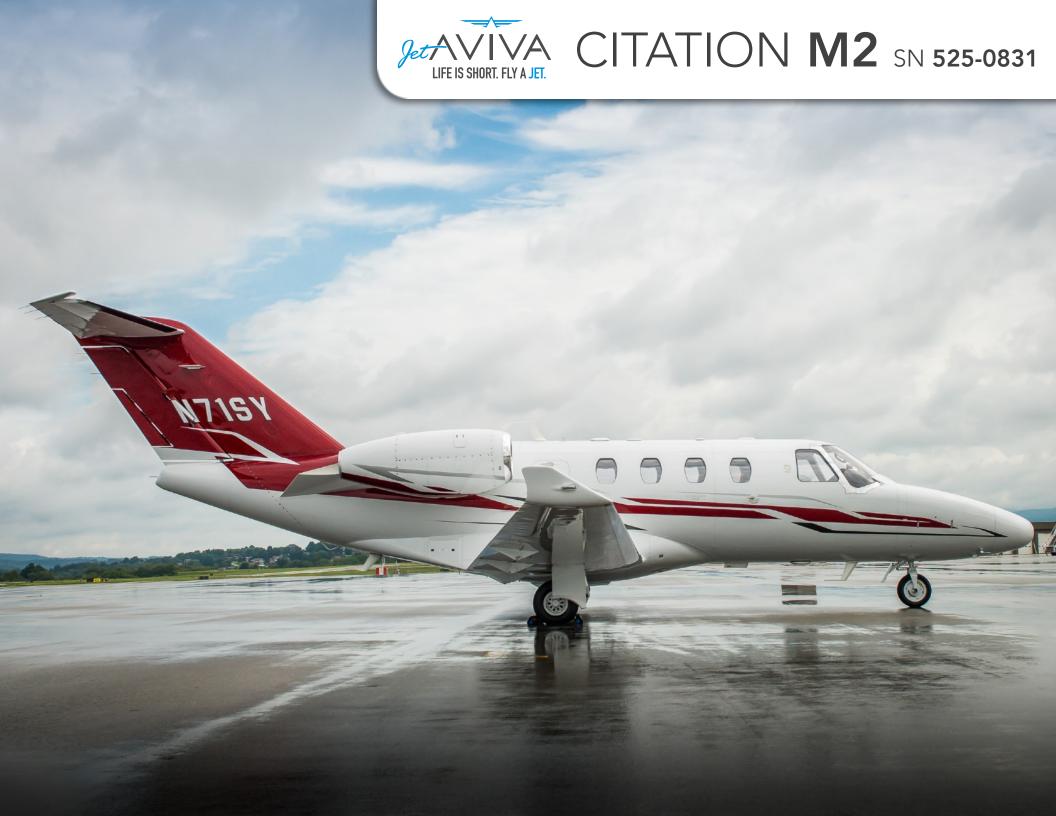

# CITATION M2

SN **525-0831** 

YEAR & MODEL: 2014 CITATION M2

**SERIAL NUMBER: 525-0831** 

**REGISTRATION: N71SY** 

**AIRFRAME TT: 826 SNEW** 

**ENGINE TT: 826 / 826 TT SNEW** 

**LOCATION: PENNSYLVANIA, USA** 

## **EXTERIOR & PAINT:**

Overall Matterhorn White with Coral Red Pearl
Slate Gray and Aztec Silver Metallic accent stripes
Annual Permaguard treatment accomplished by Citation Service Center ICT