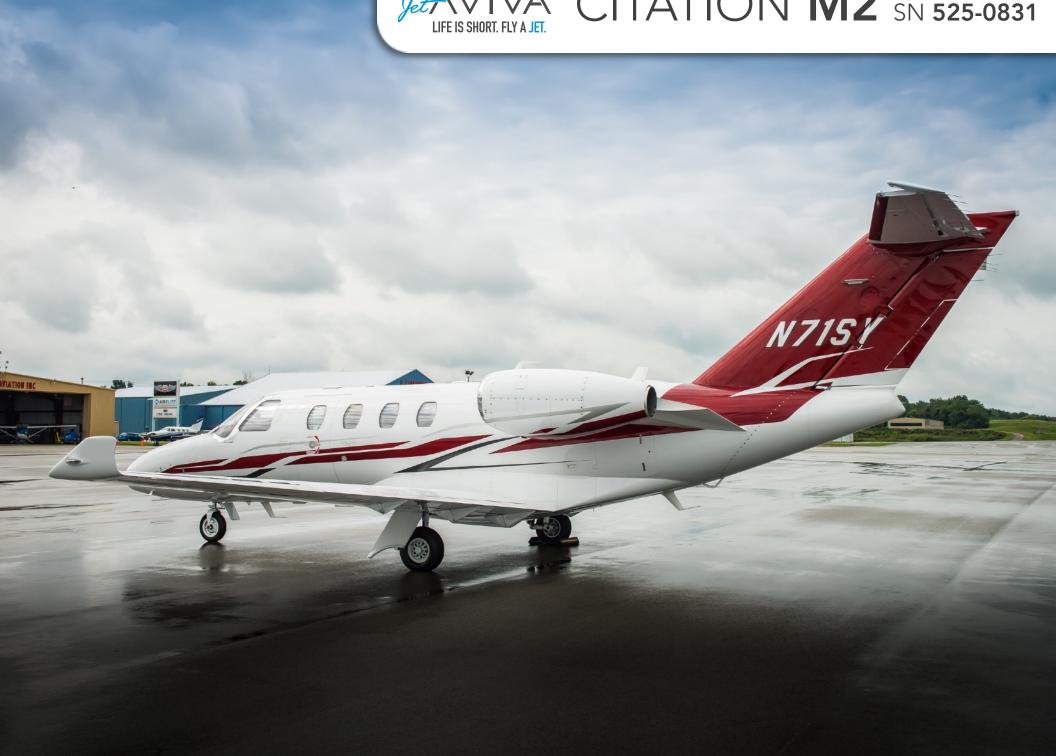

# CITATION M2

SN **525-0831** 

YEAR & MODEL: 2014 CITATION M2

**SERIAL NUMBER: 525-0831** 

**REGISTRATION: N71SY** 

**AIRFRAME TT: 826 SNEW** 

**ENGINE TT: 826 / 826 TT SNEW** 

**LOCATION: PENNSYLVANIA, USA** 

## **EXTERIOR & PAINT:**

Overall Matterhorn White with Coral Red Pearl
Slate Gray and Aztec Silver Metallic accent stripes
Annual Permaguard treatment accomplished by Citation Service Center ICT