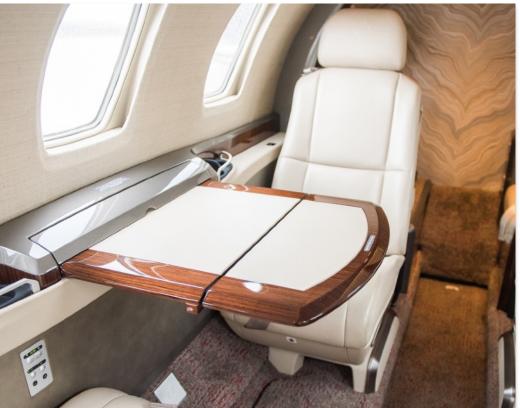

# **INTERIOR & CABIN:**

Six (6) Passenger Pearl Interior
Classic Ivory and Stone leathers
High Gloss woodwork throughout
Upgraded cabin carpet June 2017
Forward refreshment center
Aft belted lavatory
Airstair cabin entry step